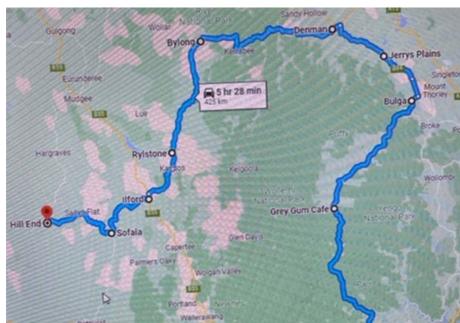

# Saturday June 25 Putty Road Wilberforce

(Meet Cnr King & Wilberforce/Putty Rd, Wilberforce)

8.15am Driver briefing 8.30am Leave Wilberforce 2 stops:

- Grey Gum Café Coffee
- 11.00am Bulga Meet Newcastle group

#### Denman lunch

Rylstone via Bylong Trivia & Prizes

Ilford, Sofala to Hill End
 5.00pm Arrive Hill End Lodge